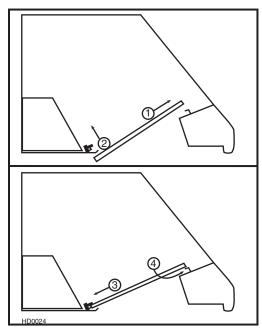

### Grease Rail

The grease rail should be cleaned frequently, especially if baffle filters are used.

Remove filters, then, disassemble the grease rail from the hood by removing its 3 retaining screws. See illustration below.

Refer to Stainless steel cleaning in Hood Cleaning section below. Once the grease rail is clean and dry, reassemble it to the hood and reinstall filters.